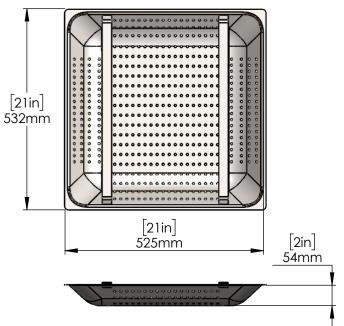

### **Series:**

Stainless Steel Pre-Rinse Drain Basket – 2 1/4" Deep C8261

#### Features & Benefits:

- Pre-Rinse Basket with Slide Bar
- Stainless steel construction for durability
- Suitable for 20"L x 20"W x 2-1/4"D prerinse sink bowls
- Lip attachment provides a seamless connection
- Includes 2 slider rails
- Makes dishwashing station accessories versatile and budget friendly.
- Material Stainless Steel
- Finish Polished Stainless