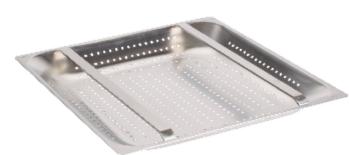

### **Series:**

Stainless Steel Pre-Rinse Drain Basket – 2 1/4" Deep C8261

#### Features & Benefits:

- Pre-Rinse Basket with Slide Bar
- Stainless steel construction for durability
- Suitable for 20"L x 20"W x 2-1/4"D prerinse sink bowls
- Lip attachment provides a seamless connection
- Includes 2 slider rails
- Makes dishwashing station accessories versatile and budget friendly.
- Material Stainless Steel
- Finish Polished Stainless