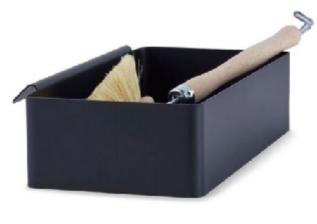

# Series:

Magnetic Flex Tray Storage Box – Black C9212

## Features & Benefits:

- This Wall Mount Magnetic Flex Tray can easily be placed on Magnetic Shelf
- Occupy less space and easily install
- Non-Slipry profile and an inbuilt magnetic stripe that can hold Heavyweight
- Material Stainless Steel
- Color Black
- Size B: 21 cm, H: 5 cm, D: 12.5 cm