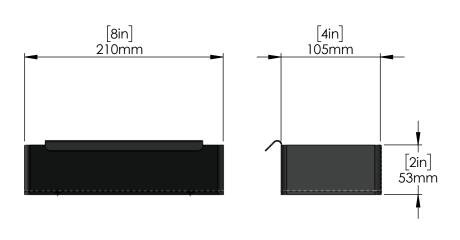

# Series:

Magnetic Flex Tray Storage Box – Black C9212

## Features & Benefits:

- This Wall Mount Magnetic Flex Tray can easily be placed on Magnetic Shelf
- Occupy less space and easily install
- Non-Slipry profile and an inbuilt magnetic stripe that can hold Heavyweight
- Material Stainless Steel
- Color Black
- Size B: 21 cm, H: 5 cm, D: 12.5 cm