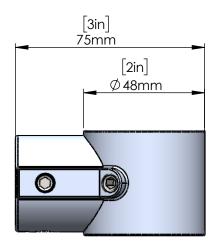

#### **Series:**

Aluminium Joint Socket with One Connection C9215

#### Features & Benefits:

- Aluminum joint socket
- Connects cross bracing to equipment legs
  Connection point for one cross brace