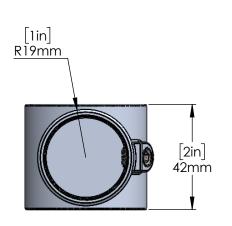

#### **Series:**

Aluminium Joint Socket with One Connection C9215

#### Features & Benefits:

- Aluminum joint socket
- Connects cross bracing to equipment legs
  Connection point for one cross brace