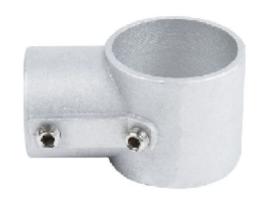

#### **Series:**

Aluminium Joint Socket with One Connection C9215

#### Features & Benefits:

- Aluminum joint socket
- Connects cross bracing to equipment legs
  Connection point for one cross brace