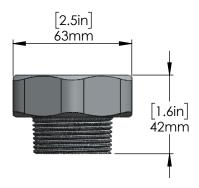

### **Series:**

Adapter For Waste Drain 1-1/4" NPT Outlet Connection C8245

#### Features & Benefits:

- Adapter For Waste Drain 1-1/4" NPT
  Outlet Connection. Thread converting
  Adapter for Waste Drain Valve
- Made with Brass Material. Outer Threading 1-1/4"x11.5 NPT and Inner Threading 2"x 11.5 NPT.
- straight pipe threads on both ends. And Forged brass construction