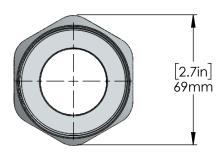

### **Series:**

Adapter For Waste Drain 1-1/4" NPT Outlet Connection C8245

#### Features & Benefits:

- Adapter For Waste Drain 1-1/4" NPT
  Outlet Connection. Thread converting
  Adapter for Waste Drain Valve
- Made with Brass Material. Outer Threading 1-1/4"x11.5 NPT and Inner Threading 2"x 11.5 NPT.
- straight pipe threads on both ends. And Forged brass construction