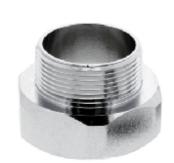

### **Series:**

Adapter For Waste Drain 1-1/4" NPT Outlet Connection C8245

#### Features & Benefits:

- Adapter For Waste Drain 1-1/4" NPT
  Outlet Connection. Thread converting
  Adapter for Waste Drain Valve
- Made with Brass Material. Outer Threading 1-1/4"x11.5 NPT and Inner Threading 2"x 11.5 NPT.
- straight pipe threads on both ends. And Forged brass construction