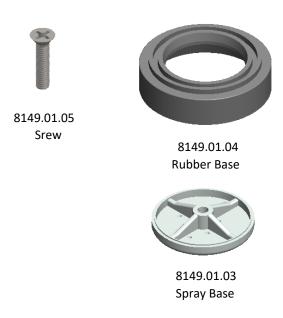

#### **Series:**

Spray Base for 1.15 GPM, Bumper & Screw Repair Kit C9529

#### Features & Benefits:

- Spray Base repair kit with Spray face, spray head ring and screw.
- Spray Base's Pressure Max is 125 psi and Pressure Min is 20 psi.
- The spray valve flow rate is 1.15 GPM.
- Made of Thermoplastic and rubber spray head ring.
- Temperature Max is 140 F 60°C and Temperature Min is 40 F 4.44°C