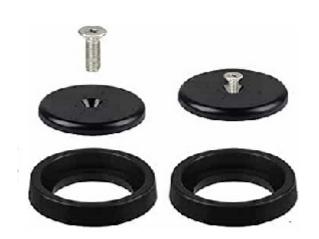

#### **Series:**

Spray Base for 1.15 GPM, Bumper & Screw Repair Kit C9529

#### Features & Benefits:

- Spray Base repair kit with Spray face, spray head ring and screw.
- Spray Base's Pressure Max is 125 psi and Pressure Min is 20 psi.
- The spray valve flow rate is 1.15 GPM.
- Made of Thermoplastic and rubber spray head ring.
- Temperature Max is 140 F 60°C and Temperature Min is 40 F 4.44°C