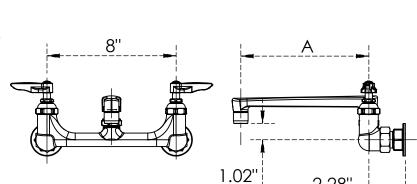

## Sizes:

8" Wall Mount Pantry Faucets with 6" to 8" Swivel Cast Spout

# **Dimensions - Weights**

| MODEL | Main           | Body             | DIMENSIONS           |     |                           |     | WEIGHT |
|-------|----------------|------------------|----------------------|-----|---------------------------|-----|--------|
|       | Faucet<br>Body | Swivel<br>Nozzle | Body Center<br>Holes |     | Swivel Nozzle<br>Length A |     |        |
|       |                |                  | in                   | mm  | in.                       | mm  | lbs.   |
| C8576 | C8109          | C8506            | 8"                   | 203 | 6"                        | 152 | 5.91   |
| C8610 | C8109          | C8508            | 8"                   | 203 | 8"                        | 203 | 6.06   |