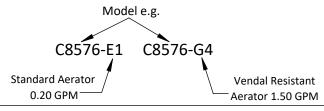

### **Aerators:**

| Standard<br>Aerator | Suffix |  |  |
|---------------------|--------|--|--|
| □ 0.20 GPM          | E1     |  |  |
| □ 0.50 GPM          | E2     |  |  |
| □1.00 GPM           | E3     |  |  |
| □1.50 GPM           | E4     |  |  |
| □1.80 GPM           | E5     |  |  |
| □2.20 GPM           | F6     |  |  |

| Laminar Flow<br>Outlet | Suffix |  |  |
|------------------------|--------|--|--|
| □ 0.50 GPM             | F1     |  |  |
| □1.50 GPM              | F2     |  |  |

| Vandal Resistant<br>Aerator | Suffix |  |  |
|-----------------------------|--------|--|--|
| □0.35 GPM                   | G1     |  |  |
| □0.50 GPM                   | G2     |  |  |
| □1.00 GPM                   | G3     |  |  |
| □1.50 GPM                   | G4     |  |  |