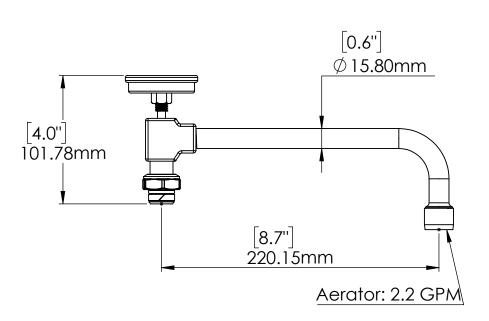

## For Residential and Commercial Applications

| Job Nam <u>e</u>     | Contractor                   |
|----------------------|------------------------------|
| Job Locati <u>on</u> | Approval                     |
| Engineer             | Contractor's P.O. <u>No.</u> |
| Approval             | Representative               |

## **Series:**

Faucet swing nozzle/spouts

## **Part no.8638**





## **NOTICE**

The information contained herein is not intended to replace the full product installation and safety information available or the experience of a trained product installer. You are required to thoroughly read all installation instructions and product safety information before beginning the installation of this product.