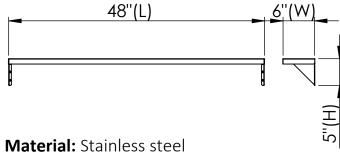

#### Models/Sizes:

| Model    | Sizes                                              | L    | W  | н   |  |
|----------|----------------------------------------------------|------|----|-----|--|
| C9306    | L"xW"xH" SS Solid<br>Wall Mount Shelf -<br>18GA    | 18"  | 6" | 5"  |  |
| C9306-24 | L''xW''xH'' SS Solid<br>Wall Mount Shelf -<br>18GA | 24"  | 6" | 5"  |  |
| C9306-30 | L"xW"xH" SS Solid<br>Wall Mount Shelf -<br>18GA    | 30'' | 6" | 5'' |  |
| C9306-36 | L"xW"xH" SS Solid<br>Wall Mount Shelf -<br>18GA    | 36"  | 6" | 5'' |  |
| C9306-48 | L"xW"xH" SS Solid<br>Wall Mount Shelf-<br>18GA     | 48'' | 6" | 5'' |  |