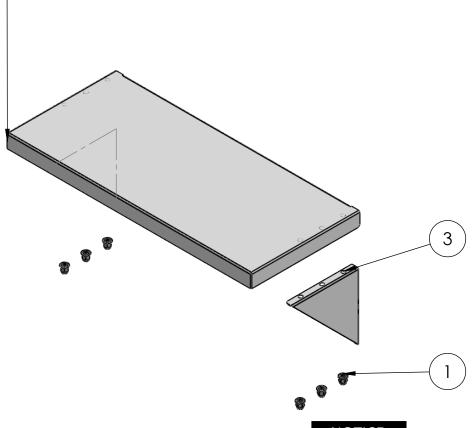

## **Series:**

Wall sheleves C3908

| ItemNo. | Part No. | Part Name                          | Qty. |
|---------|----------|------------------------------------|------|
| 1       | C9124.09 | Dome Nut with Collar               | 6    |
| 2       | C9308.50 | 18"x8"x5" SS Shelf Sub<br>Assembly | 1    |
| 3       | C9308.02 | 18"x8"x5" Wall Support-<br>18GA    | 2    |