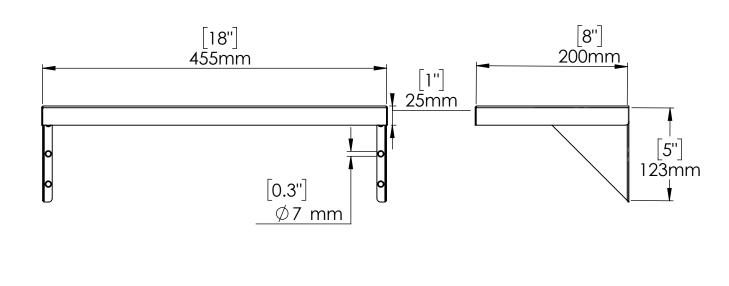

## For Residential and Commercial Applications

| Job Nam <u>e</u>     | Contracto <u>r</u>           |
|----------------------|------------------------------|
| Job Locati <u>on</u> | Approval                     |
| Enginee <u>r</u>     | Contractor's P.O. <u>No.</u> |
| Approva <u>l</u>     | Representativ <u>e</u>       |

## Series: Wall shelevs C9308



Date:

Revision: 01

## NOTICE

The information contained herein is not intended to replace the full product installation and safety information available or the experience of a trained product installer. You are required to thoroughly read all installation instructions and product safety information before beginning the installation of this product.



## US & Canada :- +1-678 666 2001

Krome product Specifications in U.S. customary units and metric are approximate and are provided for reference only. For precise measurements, please contact Krome Technical Service. Krome reserves the right to change or modify product design, construction, specifications, or materials without prior notice and without incurring any obligation to make such changes and modifications on Krome products previ