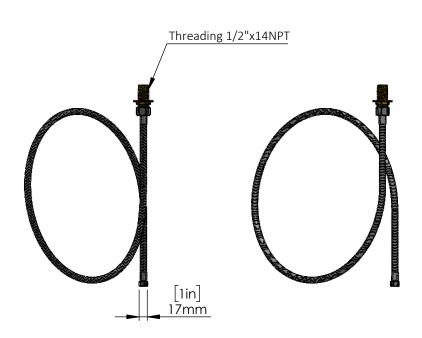

## **Series:**

Inlet Supply Nipple Kit with 24" Flexible Hose C8601

#### Features & Benefits:

- Made of stainless steel material.
- Contain Low Lead 0.25% Max.
- The hose has a 3/8" compression.
- 1/2" NPT male supply nipples