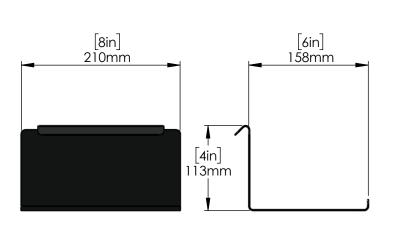

# For Residential and Commercial Applications

| Job Name     | Contractor           |
|--------------|----------------------|
| Job Location | Approval             |
| Engineer     | Contractor's P.O. No |
| Approval     | Representative       |

## Series:

Magnetic Flex side table/shelf C9213





#### Features & Benefits:

- Use as a perfect night stand with just the perfect amount of space for your night lamp and alarm clock.
- Stylish design in steel with extra storage perfect for the living room or the bedroom.
- Easy to install.

#### **Product Compliance:**

N/A

Warranty: One Years (Limited)

### NOTICE

The information contained herein is not intended to replace the full product installation and safety information available or the experience of a trained product installer. You are required to thoroughly read all installation instructions and product safety information before beginning the installation of this product.



#### US & Canada :- +1-678 666 2001

Krome product Specifications in U.S. customary units and metric are approximate and are provided for reference only