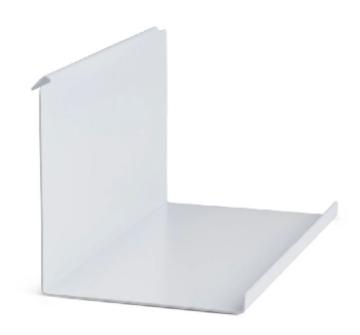

## Series:

Magnetic Flex side table/shelf C9213

#### Features & Benefits:

- Use as a perfect night stand with just the perfect amount of space for your night lamp and alarm clock.
- Stylish design in steel with extra storage perfect for the living room or the bedroom.
- Easy to install.