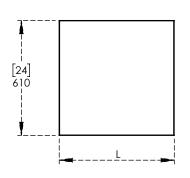

#### **Dimensions:**

## **Option Available:**

| Part No.      | Part Name                                             | length (L) | No. of Legs |
|---------------|-------------------------------------------------------|------------|-------------|
| C9124-U-24-EL | 24" x 24" Stainless Steel Work Table With Undershelve | 24"        | 4           |
| C9124-U-30-EL | 24" x 30" Stainless Steel Work Table With Undershelve | 30"        | 4           |
| C9124-U-36-EL | 24" x 36" Stainless Steel Work Table With Undershelve | 36"        | 4           |
| C9124-U-48-EL | 24" x 48" Stainless Steel Work Table With Undershelve | 48"        | 4           |
| C9124-U-60-EL | 24" x 60" Stainless Steel Work Table With Undershelve | 60"        | 4           |
| C9124-U-72-EL | 24" x 72" Stainless Steel Work Table With Undershelve | 72"        | 4           |