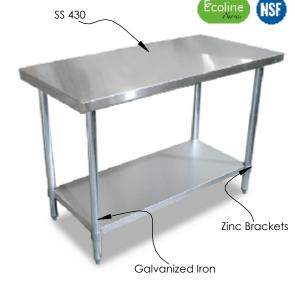

### Series

Approval

Commercial Stainless Steel Work Table With Undershelve

#### **Features & Benefits:**

- It is made of stainless steel 430 grade, 18 gauge.
- Adjustable and foldable, flat packed.
- Galvanized legs with 1.5mm thickness.
- It's light easy to drag about.
- This will be Perfect for use in the kitchen.
- It may also serve as a work desk in your office.
- It is a vital component of any home furnishings.
- Comes With Adjustable Undershelve
- NSF/ANSI 2