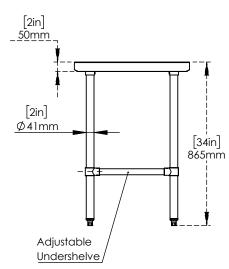

#### **Dimensions:**

#### **Features & Benefits:**

- It is made of stainless steel 430 grade, 18 gauge.
- Adjustable and foldable, flat packed.
- Galvanized legs with 1.5mm thickness.
- It's light easy to drag about.
- This will be Perfect for use in the kitchen.
- It may also serve as a work desk in your office.
- It is a vital component of any home furnishings.
- Comes With Adjustable Undershelve
- NSF/ANSI 2