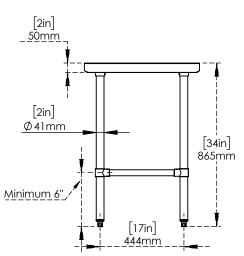

#### **Dimensions:**

## **Option Available:**

|             |                                      | -          |             |
|-------------|--------------------------------------|------------|-------------|
| Part No.    | Part Name                            | length (L) | No. of Legs |
| C9130-24-EL | 30" x 24" Stainless Steel Work Table | 24"        | 4           |
| C9130-30-EL | 30" x 30" Stainless Steel Work Table | 30"        | 4           |
| C9130-36-EL | 30" x 36" Stainless Steel Work Table | 36"        | 4           |
| C9130-48-EL | 30" x 48" Stainless Steel Work Table | 48"        | 4           |
| C9130-60-EL | 30" x 60" Stainless Steel Work Table | 60"        | 4           |
| C9130-72-EL | 30" x 72" Stainless Steel Work Table | 72"        | 4           |
| C9130-84-EL | 30" x 84" Stainless Steel Work Table | 84"        | 6           |
| C9130-96-EL | 30" x 96" Stainless Steel Work Table | 96"        | 6           |