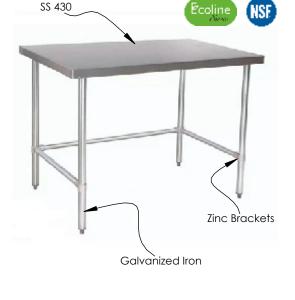

## Series

Commercial Stainless Steel Work Table C9130 -EL

#### Features & Benefits:

- It is made of stainless steel 430 grade,18 gauge.
- Adjustable and foldable, flat packed.
- Galvanized legs with 1.5mm thickness.
- It's light easy to drag about.
- This will be Perfect for use in the kitchen.
- It may also serve as a work desk in your office.
- It is a vital component of any home furnishings.
- NSF/ANSI 2