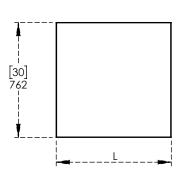

#### **Dimensions:**

## **Option Available:**

|             |                                      | -          |             |
|-------------|--------------------------------------|------------|-------------|
| Part No.    | Part Name                            | length (L) | No. of Legs |
| C9130-24-EL | 30" x 24" Stainless Steel Work Table | 24"        | 4           |
| C9130-30-EL | 30" x 30" Stainless Steel Work Table | 30"        | 4           |
| C9130-36-EL | 30" x 36" Stainless Steel Work Table | 36"        | 4           |
| C9130-48-EL | 30" x 48" Stainless Steel Work Table | 48"        | 4           |
| C9130-60-EL | 30" x 60" Stainless Steel Work Table | 60"        | 4           |
| C9130-72-EL | 30" x 72" Stainless Steel Work Table | 72"        | 4           |
| C9130-84-EL | 30" x 84" Stainless Steel Work Table | 84"        | 6           |
| C9130-96-EL | 30" x 96" Stainless Steel Work Table | 96"        | 6           |