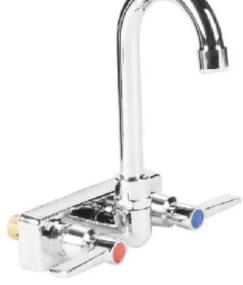

# **Series:**

Wall Mount Faucet with Blade Handles, 4" Centers, and 3 1/2" **Gooseneck Spout** 

C9177

### Features & Benefits:

- 4" wall mount mixing faucet w/ chrome plated brass body
- 3 1/2" Gooseneck Spout
- 1.0 GPM aerator
- 4" wrist action handles w/ color coded indexes