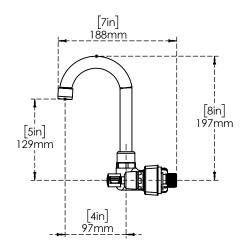

# **Series:**

Wall Mount Faucet with Blade Handles, 4" Centers, and 3 1/2" **Gooseneck Spout** 

C9177

### Features & Benefits:

- 4" wall mount mixing faucet w/ chrome plated brass body
- 3 1/2" Gooseneck Spout
- 1.0 GPM aerator
- 4" wrist action handles w/ color coded indexes

#### Performance Data:

- Pressure: 20 125 psi [1.38 8.62 bar]
- Temperature: 40° F 140° F [4.44 C 60 C]
- 1.0 GPM Aeriator