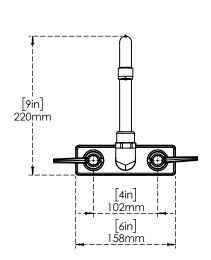

# **Series:**

Wall Mount Faucet with Blade Handles, 4" Centers, and 3 1/2" **Gooseneck Spout** 

C9177

### Features & Benefits:

- 4" wall mount mixing faucet w/ chrome plated brass body
- 3 1/2" Gooseneck Spout
- 1.0 GPM aerator
- 4" wrist action handles w/ color coded indexes

#### Performance Data:

- Pressure: 20 125 psi [1.38 8.62 bar]
- Temperature: 40° F 140° F [4.44 C 60 C]
- 1.0 GPM Aeriator