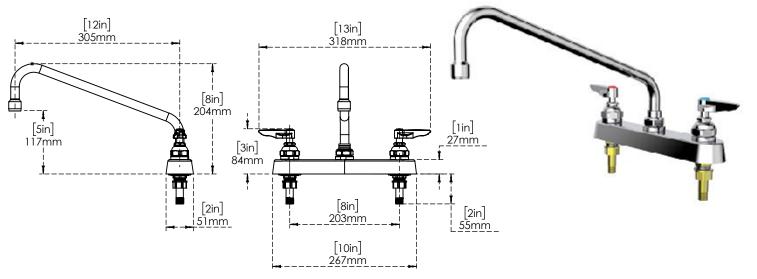

# 8" Deck Mount Workboard Faucet With Spout

C9563

### Features & Benefits:

- 1/2" X 14 BSP male inlets.
- 8" Center Deck Mount Mixing Faucet.
- Lever handles w/ color coded indexes.
- Pressure Max: 125 psi.
- Pressure Min: 20 psi.
- Temperature Max: 140 F.
- Temperature Min: 40 F.