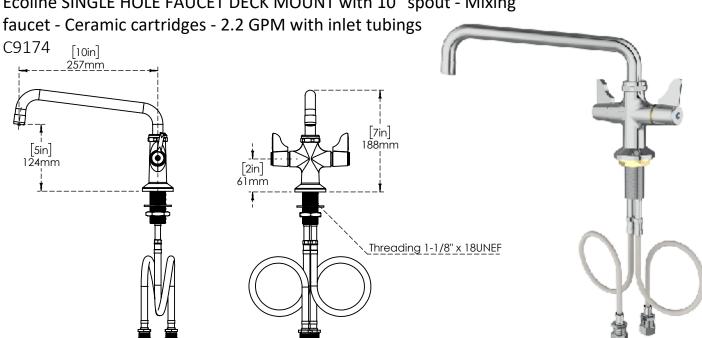

# **Series:**

Ecoline SINGLE HOLE FAUCET DECK MOUNT with 10" spout - Mixing

# **Features & Benefits:**

- 18" stainless steel flexible supply hoses with 1/2" NPSM inlet
- cartridges Spindle: Ceramic cartridges
- Deck mount mixing faucet with a single hole and a polished chrome plated brass body.
- Swivel outlets are compatible with equip swivel goosenecks.
- Double Lever Handle.
- Pressure Max: 125 psi.
- Pressure Min: 20 psi.
- Temperature Max: 140 F.
- Temperature Min: 40 F.

#### **Performance Data:**

Pressure: 20 - 125 psi [1.38 - 8.62 bar] Temperature: 40° F - 140° F [4.44 C - 60 C] Flow rate: : 2.2 GPM [4.35 L/min] @ 60 psi