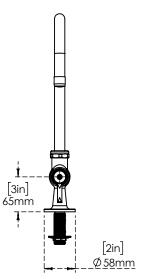

# **Series:**

Ecoline Single Deck Mount Faucet 1/2" inlet with Ceramic quater turn cartridge - 5-1/2" swivel gooseneck

C9175

## Features & Benefits:

- 1/2 in X 14 BSP Male Inlet.
- 1.5 GPM Aerator.
- Cartridges Spindle: Ceramic cartridges
- Single hole single temperature deck mount faucet w/ lead free brass body
- Single lever handle.
- Pressure Max: 125 psi.
- Pressure Min: 20 psi.
- Temperature Max: 140 F.
- Temperature Min: 40 F

### **Optional Cartridges:**

- Quarter-Turn w/ Spring Check valve
- Quarter-Turn w/ Check Valve

Pressure: 20 - 125 psi [1.38 - 8.62 bar]

Temperature: 40° F - 140° F [4.44 C - 60 C]

Flow rate: : 1.5 GPM @ 60 psi