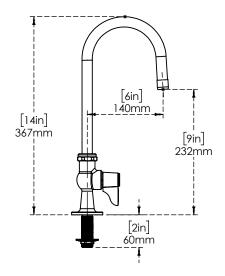

# **Series:**

Ecoline Single Deck Mount Faucet 1/2" inlet with Ceramic quater turn cartridge - 5-1/2" swivel gooseneck

C9175

## Features & Benefits:

- 1/2 in X 14 BSP Male Inlet.
- 1.5 GPM Aerator.
- Cartridges Spindle: Ceramic cartridges
- Single hole single temperature deck mount faucet w/ lead free brass body
- Single lever handle.
- Pressure Max: 125 psi.
- Pressure Min: 20 psi.
- Temperature Max: 140 F.
- Temperature Min: 40 F

### **Optional Cartridges:**

- Quarter-Turn w/ Spring Check valve
- Quarter-Turn w/ Check Valve

Pressure: 20 - 125 psi [1.38 - 8.62 bar]

Temperature: 40° F - 140° F [4.44 C - 60 C]

Flow rate: : 1.5 GPM @ 60 psi