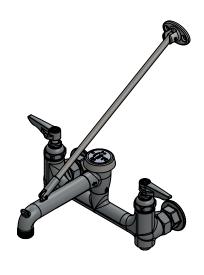

## Wall Mounted Service Sink Faucet with 8" Centre and Lever Handle C8908

#### Features & Benefits:

- 8" Wall mount mixing faucet with Vacuum breaker
- Quarter-turn hot and cold cartridges with spring checks
- Upper support rod for rigid support
- Material: Rough chrome plated brass body & spout