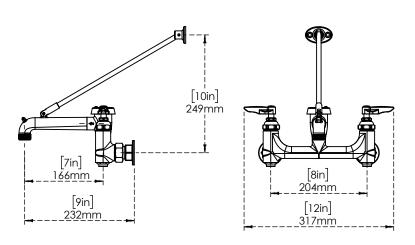

## Wall Mounted Service Sink Faucet with 8" Centre and Lever Handle C8908

#### Features & Benefits:

- 8" Wall mount mixing faucet with Vacuum breaker
- Quarter-turn hot and cold cartridges with spring checks
- Upper support rod for rigid support
- Material: Rough chrome plated brass body & spout

#### **Performance Data:**

Pressure: 20 - 125 psi [1.38 - 8.62 bar]
Temperature: 40° F - 140° F [4.44 C - 60 C]

• Flow rate: : Free Flow