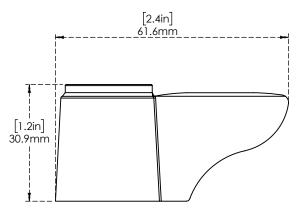

# For Residential and Commercial Applications

| Job Nam <u>e</u>     | Contracto <u>r</u>           |
|----------------------|------------------------------|
| Job Locati <u>on</u> | Approval                     |
| Enginee <u>r</u>     | Contractor's P.O. <u>No.</u> |
| Approval             | Representative               |

# Series:







# Features & Benefits:

- Lever handle
- Material: Chrome plated metal handle

### Performance Data:

• N/A

## Product compliance:

• N/A

### Warranty: one year (Limited)

### NOTICE

The information contained herein is not intended to replace the full product installation and safety information available or the experience of a trained product installer. You are required to thoroughly read all installation instructions and product safety information before beginning the installation of this product.



# 

#### US & Canada :- +1-678 666 2001

Krome product Specifications in U.S. customary units and metric are approximate and are provided for reference only. For precise measurements, please contact Krome Technical Service. Krome reserves the right to change or modify product design, c