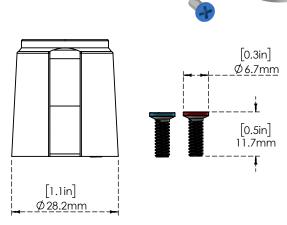

# For Residential and Commercial Applications

| Job Nam <u>e</u>     | Contracto <u>r</u>           |
|----------------------|------------------------------|
| Job Locati <u>on</u> | Approval                     |
| Enginee <u>r</u>     | Contractor's P.O. <u>No.</u> |
| Approval             | Representative               |

# Series:







# Features & Benefits:

- Lever handle
- Material: Chrome plated metal handle

### Performance Data:

• N/A

## Product compliance:

• N/A

### Warranty: one year (Limited)

### NOTICE

The information contained herein is not intended to replace the full product installation and safety information available or the experience of a trained product installer. You are required to thoroughly read all installation instructions and product safety information before beginning the installation of this product.



# 

#### US & Canada :- +1-678 666 2001

Krome product Specifications in U.S. customary units and metric are approximate and are provided for reference only. For precise measurements, please contact Krome Technical Service. Krome reserves the right to change or modify product design, con